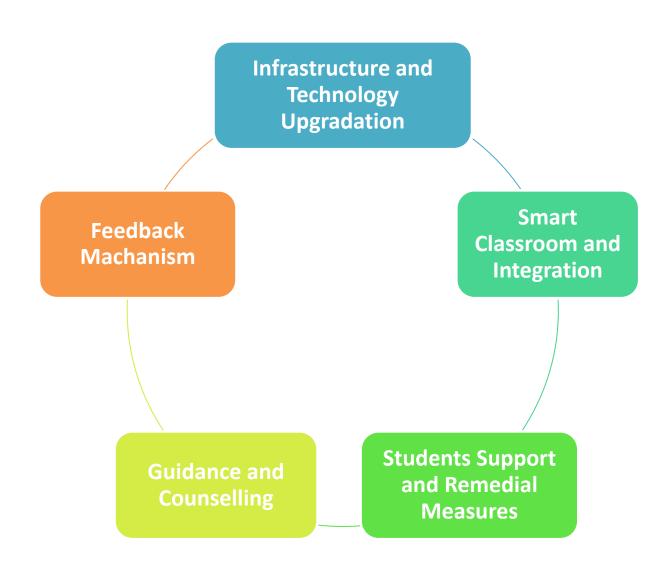

# 6.5.2

Appropriate documents to show the visible improvement/s in Teaching-Learning Process with seal and signature of the Principal

Sonita Singh. Principal

Mundeshwan College for Teacher Education Sarari. Patna-801105

#### Feedback Mechanism

٠