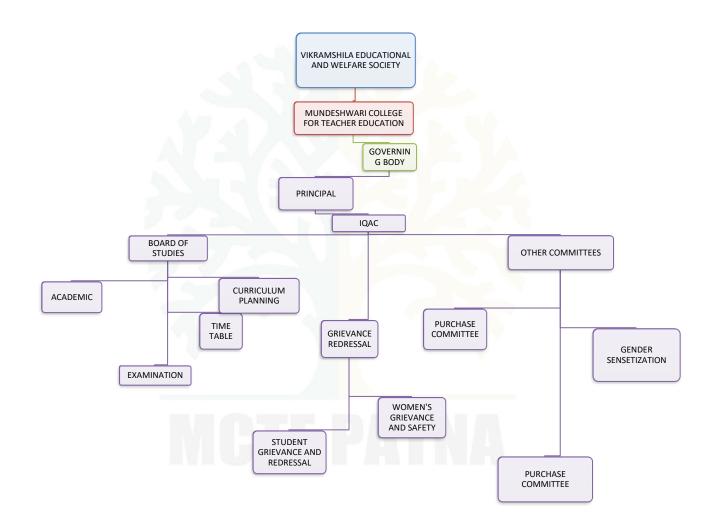

## **Mundeshwari College for Teacher Education**

Sarari-Usri Road, Khagaul, Patna

(Affiliated to Aryabhatta Knowledge University, Patna)

6.1.2 Relevant documents to indicate decentralization and participative management