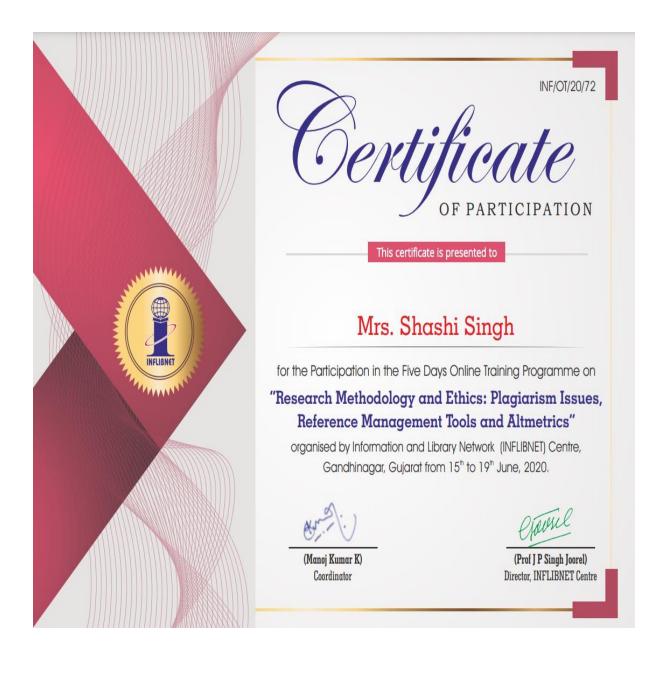

## 6.3.2. CERTIFICATE OF PARTICIPATION FOR THE CLAIM

| UND, RANCHI. Pin -834 001, JH<br>AC Accredited with "B+"<br>E, Affiliated to Ranchi University, Ra<br>NATIONAL SEMINAR<br>ON<br>NSFORMING VISION INTO ACTION<br>CERTIFICATE<br>Kumari<br>ron Integrated Perspect | anchi)<br>IN HIGHER EDUCATION  |
|------------------------------------------------------------------------------------------------------------------------------------------------------------------------------------------------------------------|--------------------------------|
| ON<br>NSFORMING VISION INTO ACTION<br>CERTIFICATE<br>Kumahi                                                                                                                                                      |                                |
| Kumari<br>on Integrated Possbort                                                                                                                                                                                 |                                |
| 020.                                                                                                                                                                                                             |                                |
| olicy - 2020 : Transforming Vision into<br>da Women Teachers' Training College, :                                                                                                                                | Action in Higher Education" on |
| ila. Bahy                                                                                                                                                                                                        | - A. Tinkey                    |
| 1                                                                                                                                                                                                                |                                |