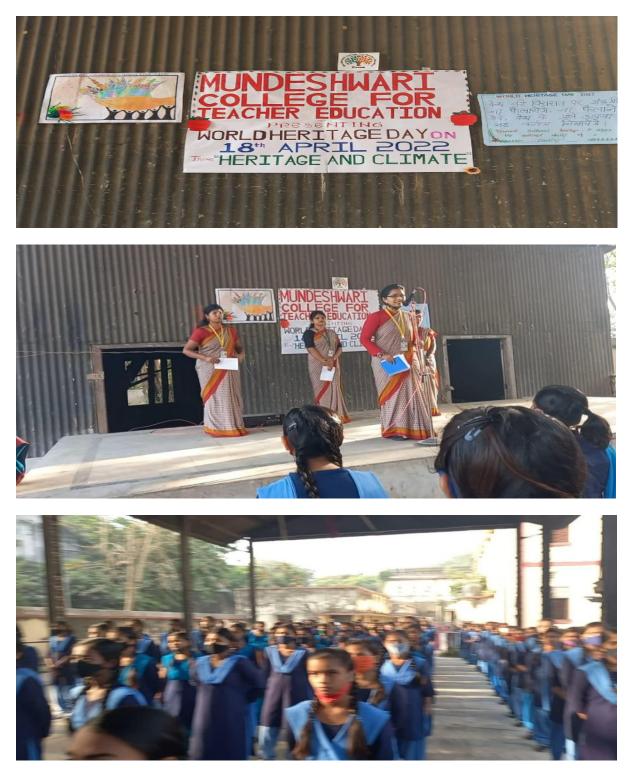

#### World Heritage Day

Sonita Singh. Principal Mundeshwari college for Teecher Education Sarari Patna-801105