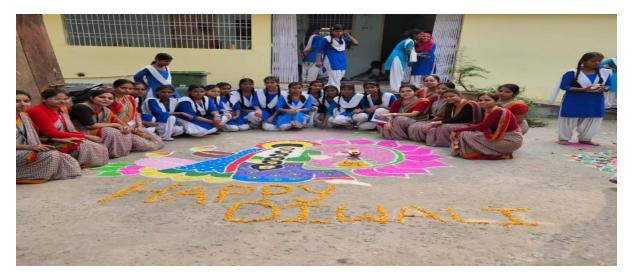

## Rangoli making

Somita Singh.

Principal Mundeshwan college for Teacher Education Sarari Patna-801105