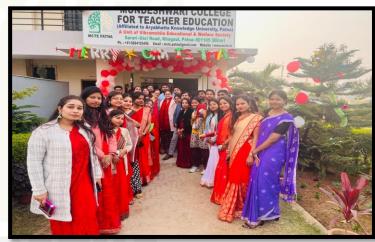

## REPORT ON M.C.T.E. CHRISTMAS CELEBRATION

Organized by: Mundeshwari College for Teacher Education, Patna

**Date: 23.12.2024(Monday)** 

Participants: Students of B.Ed. 1st & 2nd Year.

This year, Mundeshwari College for Teacher Education celebrated Christmas Day with great enthusiasm and fervor. The event was organized by the College Students' Council and the Cultural Committee, with active participation from both students and faculty members. The Christmas Day celebration began at 10:00 AM in the College Campus with a brief inaugural ceremony. The event was attended by our Principal Dr. Kumari Sunita Singh, IQAC Co-Ordinator Mrs. Kumari Shashi Singh, faculty members, and students of 1<sup>st</sup> & 2 Year.. The event not only provided a platform for students to showcase their talents but also helped foster a sense of community and goodwill. It was an occasion that reminded everyone of the values of love, peace, and generosity—principles that are integral to both the Christmas spirit and the mission of education. The event ended on a high note with everyone sharing warm wishes for the holiday season. The success of this celebration has set a positive precedent for future festive events in the college.