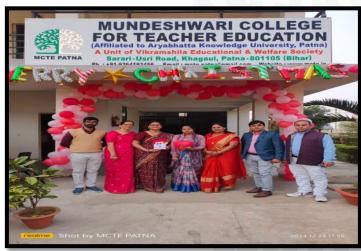

## REPORT ON M.C.T.E. CHRISTMAS CELEBRATION

Organized by: Mundeshwari College for Teacher Education, Patna

**Date: 23.12.2024(Monday)** 

Participants: Students of B.Ed. 1st & 2nd Year.

This year, Mundeshwari College for Teacher Education celebrated Christmas Day with great enthusiasm and fervor. The event was organized by the College Students' Council and the Cultural Committee, with active participation from both students and faculty members. The Christmas Day celebration began at 10:00 AM in the College Campus with a brief inaugural ceremony. The event was attended by our Principal Dr. Kumari Sunita Singh, IQAC Co-Ordinator Mrs. Kumari Shashi Singh, faculty members, and students of 1<sup>st</sup> & 2 Year.. The event not only provided a platform for students to showcase their talents but also helped foster a sense of community and goodwill. It was an occasion that reminded everyone of the values of love, peace, and generosity—principles that are integral to both the Christmas spirit and the mission of education. The event ended on a high note with everyone sharing warm wishes for the holiday season. The success of this celebration has set a positive precedent for future festive events in the college.