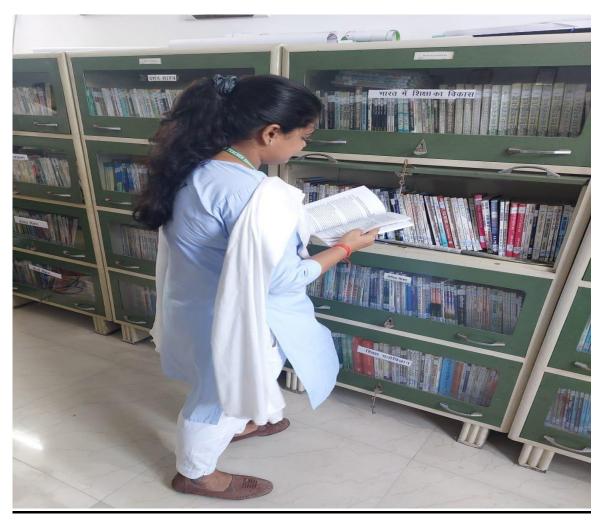

#### **Institutional facilities provided for self-study course**

The institution provides Library resources and Computer facilities for all the student teachers for self-study courses. The facilities in the Library are provided in the form of Books, Journals, Magazine, Reference Books and Newspapers in English and Hindi languages. Computer lab facilities are provided to the students with Wi-Fi connection and DELNET subscription. The students can utilize these facilities according to their convenience and acquire knowledge with regard to their respective courses. There is provision for library and computer laboratory periods in the timetable.

## **Library Resources**

Principal
Mundeshwan College for Teacher Education
Sarari. Patna-801105