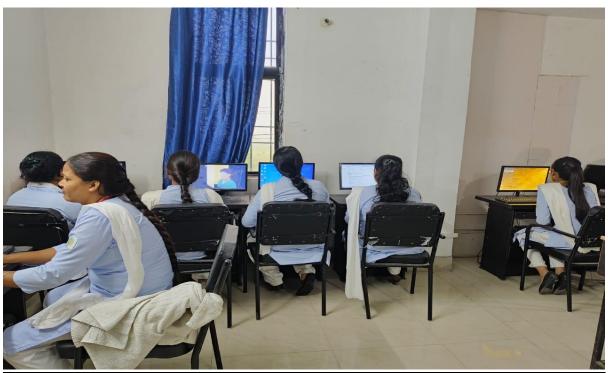

#### **Institutional facilities provided for self-study course**

The institution provides Library resources and Computer facilities for all the student teachers for self-study courses. The facilities in the Library are provided in the form of Books, Journals, Magazine, Reference Books and Newspapers in English and Hindi languages. Computer lab facilities are provided to the students with Wi-Fi connection and DELNET subscription. The students can utilize these facilities according to their convenience and acquire knowledge with regard to their respective courses. There is provision for library and computer laboratory periods in the timetable.

## **ICT Resources**

Principal

Mundeshwan College for Teacher Education
Sarari. Patna-801105