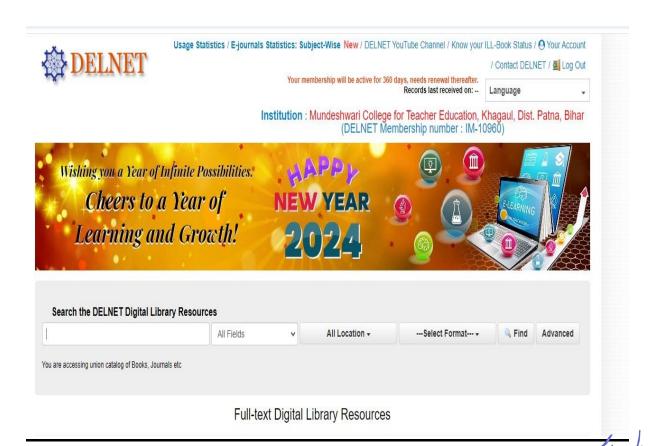

#### **Institutional facilities provided for self-study course**

The institution provides Library resources and Computer facilities for all the student teachers for self-study courses. The facilities in the Library are provided in the form of Books, Journals, Magazine, Reference Books and Newspapers in English and Hindi languages. Computer lab facilities are provided to the students with Wi-Fi connection and DELNET subscription. The students can utilize these facilities according to their convenience and acquire knowledge with regard to their respective courses. There is provision for library and computer laboratory periods in the timetable.

## **ICT Resources**

Principal

Mundeshwan College for Teacher Education
Sarari. Patna-801105