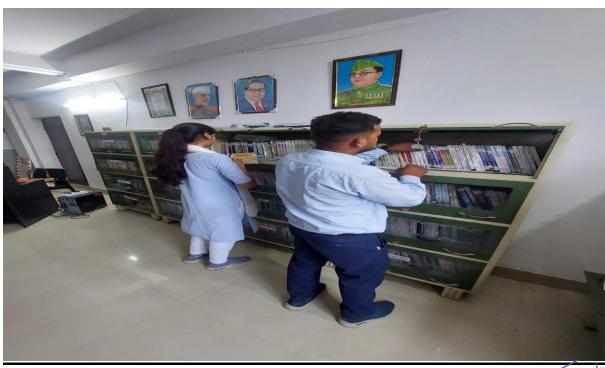

#### **Institutional facilities provided for self-study course**

The institution provides Library resources and Computer facilities for all the student teachers for self-study courses. The facilities in the Library are provided in the form of Books, Journals, Magazine, Reference Books and Newspapers in English and Hindi languages. Computer lab facilities are provided to the students with Wi-Fi connection and DELNET subscription. The students can utilize these facilities according to their convenience and acquire knowledge with regard to their respective courses. There is provision for library and computer laboratory periods in the timetable.

## **Library Resources**

Principal
Mundeshwan College for Teacher Education
Sarari. Patna-801105