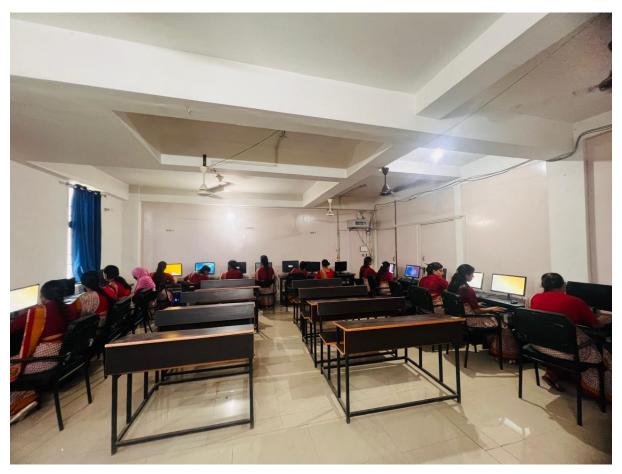

#### **Institutional facilities provided for self-study course**

The institution provides Library resources and Computer facilities for all the student teachers for self-study courses. The facilities in the Library are provided in the form of Books, Journals, Magazine, Reference Books and Newspapers in English and Hindi languages. Computer lab facilities are provided to the students with Wi-Fi connection and DELNET subscription. The students can utilize these facilities according to their convenience and acquire knowledge with regard to their respective courses. There is provision for library and computer laboratory periods in the timetable.

## **ICT Resources**

Principal

Mundeshwan College for Teacher Education
Sarari. Patna-801105