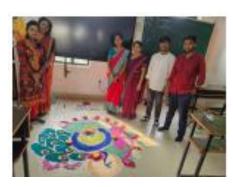

Student teachers from both session (2023-25 & 2024-26) participated in the programme with great enthusiasm. The activity was planned by IQAC co-ordinator Kumari Shashi Singh. Through the activity, student teachers developed collaborative skills and enhanced their artistic abilities by making Rangoli, cards and decorating the Diya. Each group's Rangoli, Diya, Toran and card was unique, showcasing their creative thinking and ability to experiment with different designs and patterns. The programme emphasized the importance of using eco-friendly materials and celebrating Diwali in a sustainable manner. Our Principal Dr. Kumari Sunita Singh appreciated and motivated all student teachers.

The whole Programme was a resounding success, allowing student teacher to connect with their cultural roots while engaging in a creative and enjoyable activity. It promoted values of ecofriendliness, collaboration, and artistic expression, making it a meaningful addition to the college's Diwali celebrations.