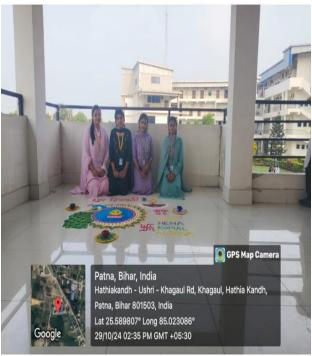

Student teachers from both session (2023-25 & 2024-26) participated in the programme with great enthusiasm. The activity was planned by IQAC co-ordinator Kumari Shashi Singh. Through the activity, student teachers developed collaborative skills and enhanced their artistic abilities by making Rangoli, cards and decorating the Diya. Each group's Rangoli, Diya, Toran and card was unique, showcasing their creative thinking and ability to experiment with different designs and patterns. The programme emphasized the importance of using eco-friendly materials and celebrating Diwali in a sustainable manner. Our Principal Dr. Kumari Sunita Singh appreciated and motivated all student teachers.

The whole Programme was a resounding success, allowing student teacher to connect with their cultural roots while engaging in a creative and enjoyable activity. It promoted values of ecofriendliness, collaboration, and artistic expression, making it a meaningful addition to the college's Diwali celebrations.