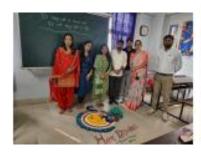

## **REPORT**

As part of the co-curricular activities Mundeshwari College for Teacher Education organizes Rangoli making, Diya decorating, Toran making and Card making programme in college campus on 29/10/2024, to celebrate the spirit of Diwali, one of India's most widely celebrated festivals. This programme aimed at engaging student teachers creatively while also instilling cultural values and artistic skills.

Student teachers from both session (2023-25 & 2024-26) participated in the programme with great enthusiasm. The activity was planned by IQAC co-ordinator Kumari Shashi Singh. Through the activity, student teachers developed collaborative skills and enhanced their artistic abilities by making Rangoli, cards and decorating the Diya. Each group's Rangoli, Diya, Toran and card was unique, showcasing their creative thinking and ability to experiment with different designs and patterns. The programme emphasized the importance of using eco-friendly materials and celebrating Diwali in a sustainable manner. Our Principal Dr. Kumari Sunita Singh appreciated and motivated all student teachers.