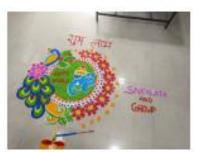

Student teachers from both session (2023-25 & 2024-26) participated in the programme with great enthusiasm. The activity was planned by IQAC co-ordinator Kumari Shashi Singh. Through the activity, student teachers developed collaborative skills and enhanced their artistic abilities by making Rangoli, cards and decorating the Diya. Each group's Rangoli, Diya, Toran and card was unique, showcasing their creative thinking and ability to experiment with different designs and patterns. The programme emphasized the importance of using eco-friendly materials and celebrating Diwali in a sustainable manner. Our Principal Dr. Kumari Sunita Singh appreciated and motivated all student teachers.