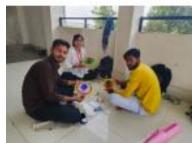

Student teachers from both session (2023-25 & 2024-26) participated in the programme with great enthusiasm. The activity was planned by IQAC co-ordinator Kumari Shashi Singh. Through the activity, student teachers developed collaborative skills and enhanced their artistic abilities by making Rangoli, cards and decorating the Diya. Each group's Rangoli, Diya, Toran and card was unique, showcasing their creative thinking and ability to experiment with different designs and patterns. The programme emphasized the importance of using eco-friendly materials and celebrating Diwali in a sustainable manner. Our Principal Dr. Kumari Sunita Singh appreciated and motivated all student teachers.