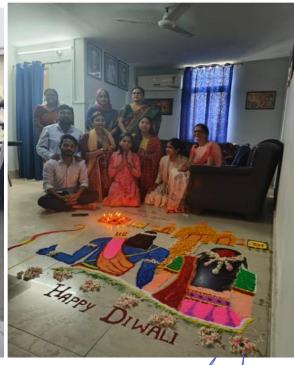

Student teachers from both session (2023-25 & 2024-26) participated in the programme with great enthusiasm. The activity was planned by IQAC co-ordinator Kumari Shashi Singh. Through the activity, student teachers developed collaborative skills and enhanced their artistic abilities by making Rangoli, cards and decorating the Diya. Each group's Rangoli, Diya, Toran and card was unique, showcasing their creative thinking and ability to experiment with different designs and patterns. The programme emphasized the importance of using eco-friendly materials and celebrating Diwali in a sustainable manner. Our Principal Dr. Kumari Sunita Singh appreciated and motivated all student teachers.

The whole Programme was a resounding success, allowing student teacher to connect with their cultural roots while engaging in a creative and enjoyable activity. It promoted values of ecofriendliness, collaboration, and artistic expression, making it a meaningful addition to the college's Diwali celebrations.