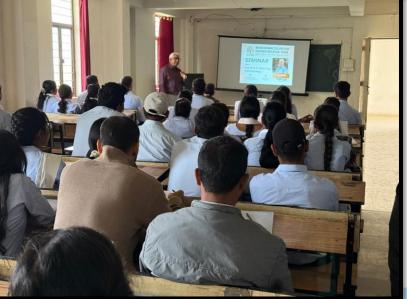

## **REPORT ON SEMINAR ON AI in Teaching Methodology**

Organized by: Mundeshwari College for Teacher Education, Patna

**Date: 06.03.2025(Thursday)** 

Participants: Students of B.Ed. 1st & 2nd Year.

Today in our college a Seminar on the topic AI in Teaching Methodology was organized on 06.03.2025 at 11.15AM. The Seminar was presided over by Dr. V.B. Singh, Director, ISM Patna. All the Students from B.Ed. 1st &  $2^{nd}$  Year and faculty members of M.C.T.E., Patna actively participated in the Seminar. Sir, briefed us about the topic ICT. He elaborated on the role of AI in our Education System. The seminar was then followed by a question & answer session which was dealt by Director Sir. The students participated enthusiastically and asked various relevant questions. The seminar was a great success and was

## **SEMINAR**

Topic:

Use of AI in teaching methodology

Thu. 06<sup>th</sup> Mar. 2025 From 11:15 AM to 12:30 PM

Sarari-Usri Road, Khugaul, Patna 801105 (Bihar)

Phone No.: +91 98354 05204, Email - mcte.patna@gmail.com, Website - www.mcte.in