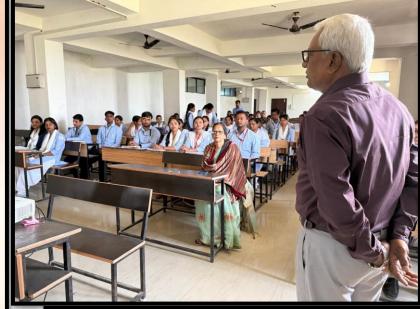

## **REPORT ON SEMINAR ON AI in Teaching Methodology**

Organized by: Mundeshwari College for Teacher Education, Patna

**Date: 06.03.2025(Thursday)** 

Participants: Students of B.Ed. 1st & 2nd Year.

Today in our college a Seminar on the topic AI in Teaching Methodology was organized on 06.03.2025 at 11.15AM. The Seminar was presided over by Dr. V.B. Singh, Director, ISM Patna. All the Students from B.Ed. 1st &  $2^{nd}$  Year and faculty members of M.C.T.E., Patna actively participated in the Seminar. Sir, briefed us about the topic ICT. He elaborated on the role of AI in our Education System. The seminar was then followed by a question & answer session which was dealt by Director Sir. The students participated enthusiastically and asked various relevant questions. The seminar was a great success and was