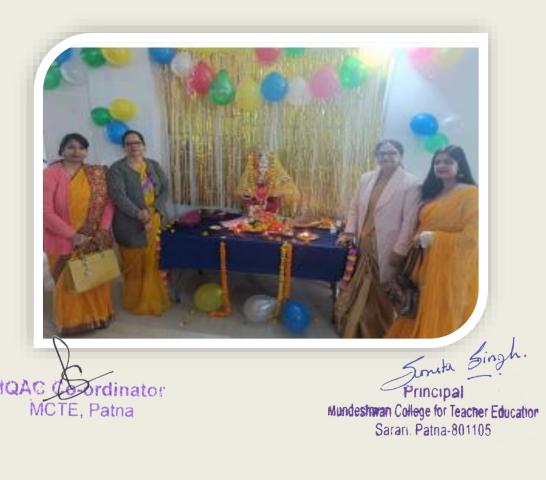

Mundeshwari College for Teacher Education

Srari-Usri Road khagaul, Patna

Affiliated to Aryabhatta Knowledge University, Patna

# 1.3.1 Photographs indicating the participation of students

# BRIDGE COURSE





IQAC Coordinator MCTE, Patna

# **GROUP DISCUSSION**





IQAC Co-ordinator MCTE, Patna

# TEACHERS' DAY CELEBRATION





IQAG Coordinator MCTE, Patna

# SANT RAVI DAS JAYANTI





IQAG Coordinator MCTE, Patna

#### INTERNAL SEMINAR





MCTE, Patna

# RELIGIOUS VALUES





MCTE, Patna

# BOOK FAIR VISIT





IQAC Coordinator MCTE, Patna

# **CLASSROOM PRESENTATION**





MCTE, Patna

#### MICRO TEACHING





IQAC Coordinator MCTE, Patna

# SPECIAL SCHOOL VISIT





MCTE, Patna

#### TLM MAKING





IQAC Coordinator MCTE, Patna