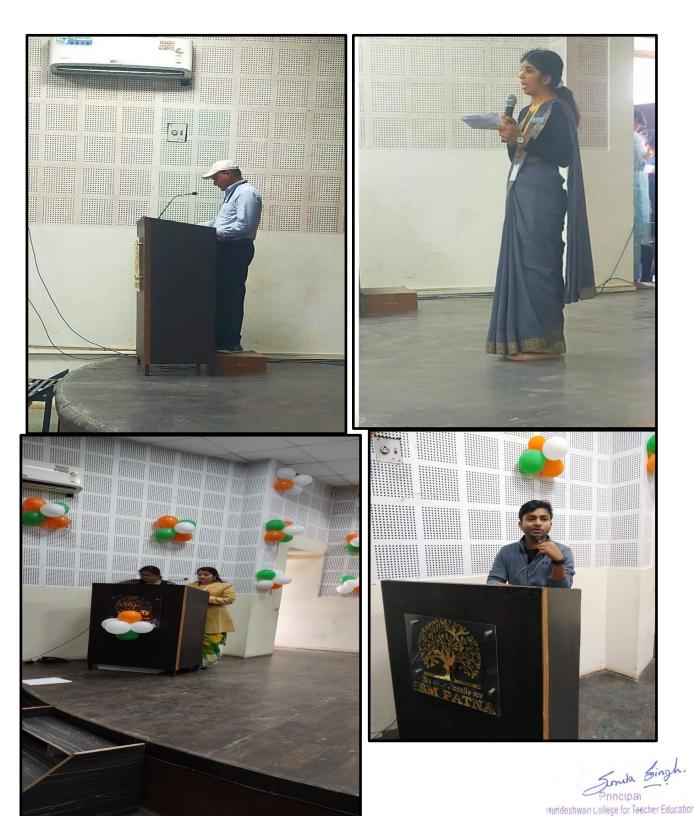

# Photos of Workshop of Session on Anchoring, Speaking & Reading, Morning Assembly

Sarari Patna-801105

Principal
Mundeshwan college for Teecher Education
Sarari Patna-801105

### **Morning Assembly**

Mundeshwan College for Teacher Education Sarari Patna-801105

Principal
Mundeshwan college for Teacher Education
Sarari Patna-801105