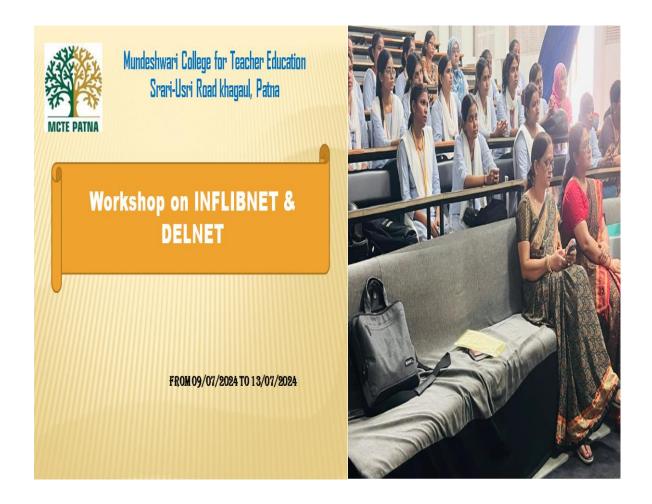

# **Training programme**

On the recommendation of IQAC five day training programme was organised in the college campus from 09/07/2024 to 13/07/2024. The theme of the programme was use of INFLIBNET and DELNET. 12teachers and 65 students were participated.