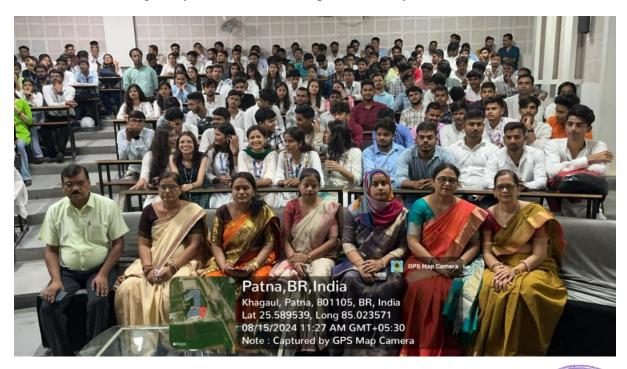

## **Independence Day**

The Independence Day was celebrated with great enthusiasm and patriotic fervour at Mundeshwari College for Teacher Education, Patna on August 15th 2024. The event, organized by the Management in collaboration with the faculty, saw the active participation of students, faculty members, and staff, all coming together to commemorate the freedom. The campus was beautifully decorated with tricolour flags, balloons, and banners, creating an atmosphere filled with national pride and unity. In the days leading up to the celebration, students worked tirelessly to ensure that the event would be memorable. A committee of volunteers was formed, comprising students from various departments, who took charge of different aspects such as decorations, sound system arrangements, and cultural performances. Posters and invitations were distributed throughout the campus, encouraging everyone to attend and take part in the day's festivities. The celebration commenced early in the morning with the traditional flag hoisting ceremony, which was the focal point of the event. The Chairman of Mundeshwari College for Teacher Education Sri Samrendra Singh was the chief guest for the occasion and had the honour of hoisting the national flag. As the flag was raised, the entire gathering of students, faculty, and staff stood in reverence, singing the national anthem, "Jana Gana Mana," led by the college choir. The pride on the faces of everyone present was evident as the tricolour fluttered in the sky, symbolizing the sacrifices made by freedom fighters to secure the nation's independence. A series of performances followed, including patriotic songs, dance performances, and skits that highlighted India's journey to becoming independent. The celebration ended with a vote of thanks, followed by refreshments, leaving everyone with a sense of pride and duty toward the nation.