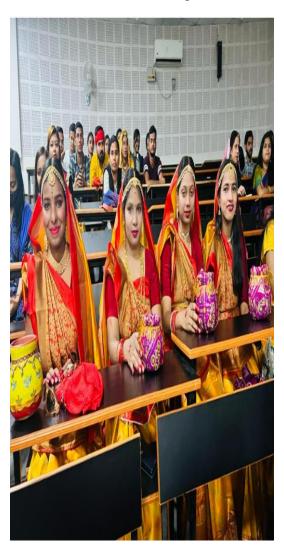

# **Bridge Course**

Bridge course was conducted for the newly enrolled students of the academic year from 8<sup>th</sup> July 2023 to 17th July 2023. Faculty members of college served as resource persons. They have bridged the gap between the academic stream and the professional stream.

# **Programme Schedule:**

| S.No. | Programme                        | Date       | Resource Person         |
|-------|----------------------------------|------------|-------------------------|
| 1.    | Communication Skills             | 08/07/2023 | Kumara Barkha           |
| 2     | Life skills                      | 10/07/2023 | Dr. Uday Shankar        |
| 3     | Time management                  | 11/07/2023 | Bandana Prakash         |
| 4     | Personality development          | 12/07/2023 | Kumara Shashi Singh     |
| 5     | Motivational programme           | 13/07/2023 | Anjana kumara           |
| 6     | Different techniques of teaching | 14/07/2023 | Noushia Tbassum         |
| 7     | Writing skills                   | 15/07/2023 | Reena Kumari            |
| 8     | Revision of all activities       | 17/07/2023 | Dr. Kumari Sunita Singh |