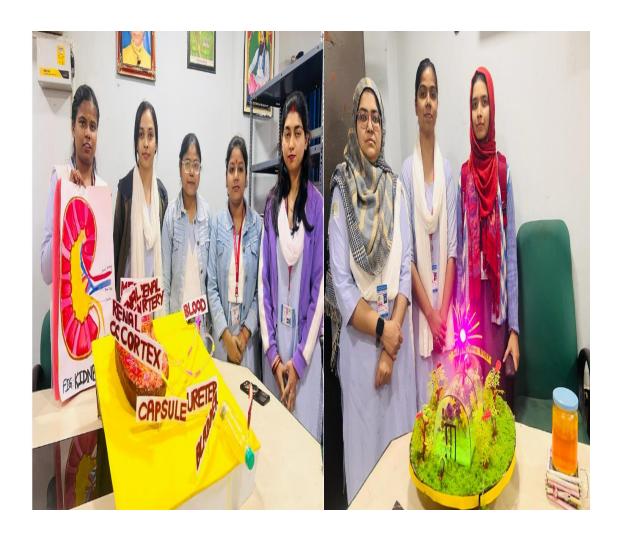

# **National Science Day**

On the occasion of National Science day our college organised one day seminar and model making programme on 28<sup>th</sup> February 2024 to inculcate scientific attitude among trainee teachers. Total 123 participants were participated in all activities.