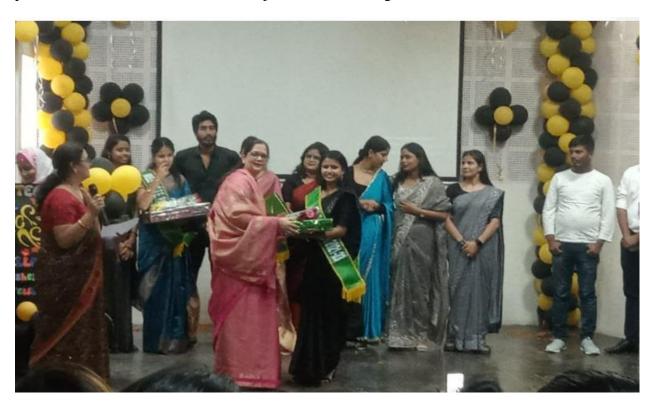

# Fresher's farewell programme

On 27<sup>th</sup> May 2023 Mundeshwari College for Teacher Education organised Fresher cum Farewell party for both session student. In this programme juniors were prepare set of cultural programme to give their seniors good memories of college, and seniors also presented their talent to welcome their juniors in the college.