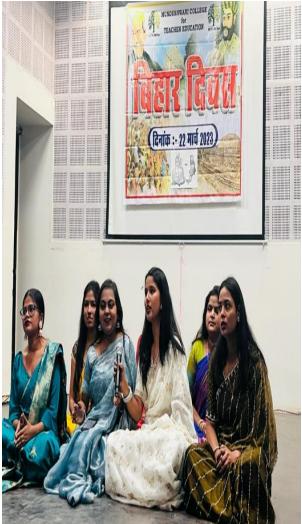

## **Bihar Diwas**

On 22<sup>nd</sup> March 2023 Mundeshwari College for Teacher Education celebrated Bihar Diwas. Bihar Diwas serves as an important day to celebrate the spirit of Bihar, its contributions to India's history, and its future potential. The celebration of the day is not only an expression of pride in the state's heritage but also a call to address the challenges Bihar faces in its quest for progress and development. Different cultural and regional programme were presented by student teacher of our college.