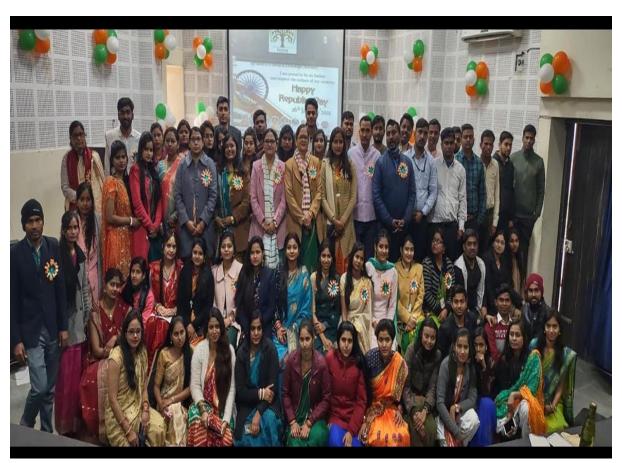

### **Republic Day**

On January 26th, 2023, Mundeshwari College for Teacher Education celebrated India's 74th Republic Day with great enthusiasm and patriotism. The event was organized by the college administration, ensuring active participation from students, faculty, and staff. The celebrations began with the hoisting of the national flag by the Chairman of our college, followed by the singing of the National Anthem. The entire atmosphere was charged with pride as students dressed in traditional attire showcased the cultural diversity of India. A series of performances followed, including patriotic songs, dance performances, and skits that highlighted India's journey to becoming a republic. Student teacher gave speeches, shedding light on the importance of the Constitution and the contributions of freedom fighters. The highlight of the event was the motivational speech by the Chief Guest, an alumnus of the college, who spoke about the responsibilities of young citizens in nation-building. The celebration ended with a vote of thanks, followed by refreshments, leaving everyone with a sense of pride and duty toward the nation.

The event was a success, bringing the college community together in a spirit of patriotism and unity.