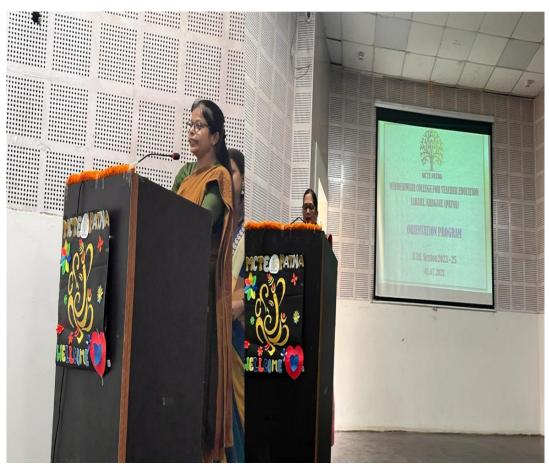

### Orientation of B.Ed. trainees (session 2023-25)

Orientation Programme for newly enrolled students was conducted on 6<sup>th</sup> July 2023 with a purpose to help the new students, adjust and feel comfort in the new environment, inculcate in them the institutional culture and values through orientation programme. The newly enrolled students learnt about the institutional policies, processes, practices and bond were created with other students and faculty members.

In the inaugural function all the newly enrolled students, faculty members and college staffs were present. The newly enrolled students were given general instruction about the institution policies, rules and regulations, facilities available and introduction of faculty members by the Principal.