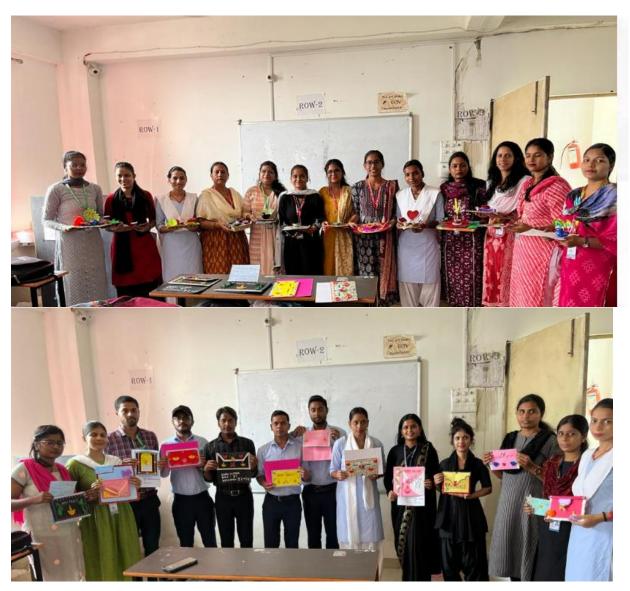

## **Inter House Competition**

The Inter-House Competition was held at Mundeshwari College for Teacher Education on 21/10/2022. The event was organized to foster a spirit of healthy competition, teamwork, and camaraderie among students. It involved various cultural activities and house board work. It allows participants from different houses to showcase their talents and abilities. The competition witnessed enthusiastic participation from all the students and was supported by the college administration and faculties. There are four houses in our college. All mentors of each house were encouraged there mentees to participate with good sprit.

## **Poster Competition with the theme**

The poster making Competition was held at Mundeshwari College for Teacher Education on 22/08/2023. The event was organized to foster a spirit of healthy competition, teamwork, and camaraderie among students. It involved poster making and board work. It allows participants from different houses to showcase their talents and abilities. The competition witnessed enthusiastic participation from all the students and was supported by the college administration and faculties. There are four houses in our college. All mentors of each house were encouraged there mentees to participate with good sprit.