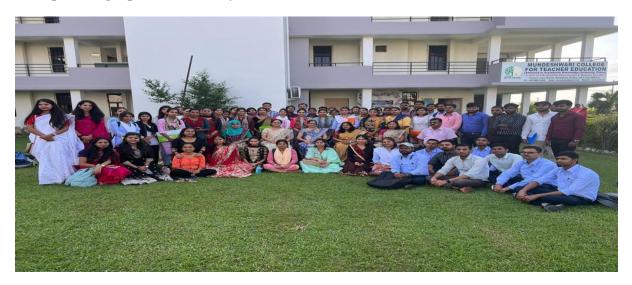

| system                                  | N. 11 (F. 1                  |  |
| 3:00pm            | Orientation of self-study               | Noushia Tabassum             |  |
|                   | course and value added                  |                              |  |
|                   | course                                  |                              |  |
| 3:30pm            | Orientation on Anti-                    | Anjana Kumari                |  |
| _                 | Ragging                                 |                              |  |

# Photos with caption of orientation programme:

### Inaugural programme on 14/10/2022



Orientation of curriculum and Syllabus



# Self introduction by the students



# Group Photograph of B.Ed. $1^{st}$ year on 14/10/2022



# **Bridge Course**

Bridge course was conducted for the newly enrolled students of the academic year from 15<sup>th</sup> October 2022 to 22<sup>nd</sup> October 2022. Faculty members of college served as resource persons. They have bridged the gap between the academic stream and the professional stream.

## **Programme Schedule:**

| S.No. | Programme               | Date       | Resource Person     |
|-------|-------------------------|------------|---------------------|
| 1.    | Communication Skills    | 15/10/2022 | Kumara Barkha       |
| 2     | Life skills             | 17/10/2022 | Dr. Uday Shankar    |
| 3     | Time management         | 18/10/2022 | Bandana Prakash     |
| 4     | Personality development | 19/10/2022 | Kumara Shashi Singh |
| 5     | Motivational programme  |