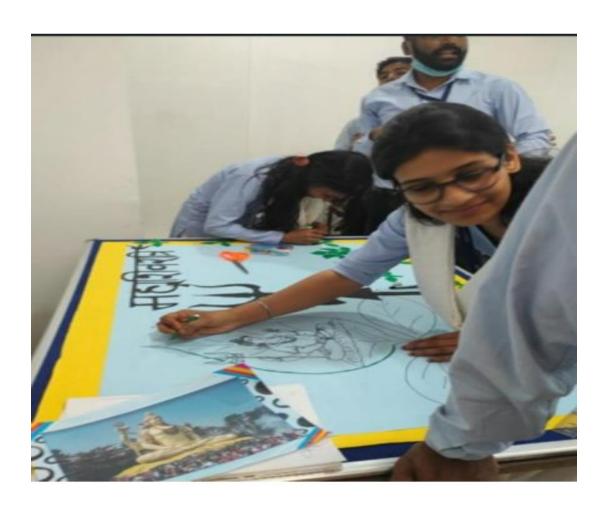

## **Poster Competition with the theme**

The poster making Competition was held at Mundeshwari College for Teacher Education on 22/08/2023. The event was organized to foster a spirit of healthy competition, teamwork, and camaraderie among students. It involved poster making and board work. It allows participants from different houses to showcase their talents and abilities. The competition witnessed enthusiastic participation from all the students and was supported by the college administration and faculties. There are four houses in our college. All mentors of each house were encouraged there mentees to participate with good sprit.