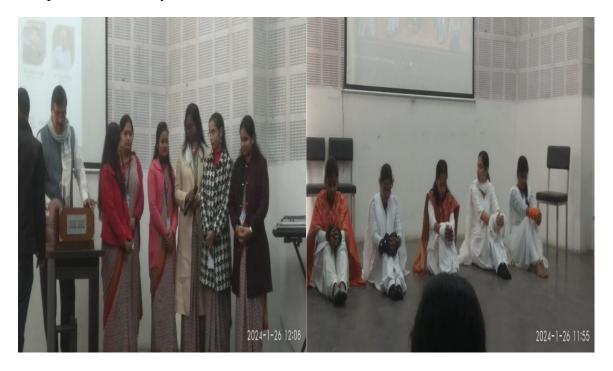

### **Republic Day**

On January 26th, 2024, Mundeshwari College for Teacher Education celebrated India's 74th Republic Day with great enthusiasm and patriotism. The event was organized by the college administration, ensuring active participation from students, faculty, and staff. The celebrations began with the hoisting of the national flag by the Chairman of our college, followed by the singing of the National Anthem. The entire atmosphere was charged with pride as students dressed in traditional attire showcased the cultural diversity of India. A series of performances followed, including patriotic songs, dance performances, and skits that highlighted India's journey to becoming a republic. Student teacher gave speeches, shedding light on the importance of the Constitution and the contributions of freedom fighters. The highlight of the event was the motivational speech by the Chief Guest, an alumnus of the college, who spoke about the responsibilities of young citizens in nation-building. The celebration ended with a vote of thanks, followed by refreshments, leaving everyone with a sense of pride and duty toward the nation. Including both session total 112 student teacher was present on that day.