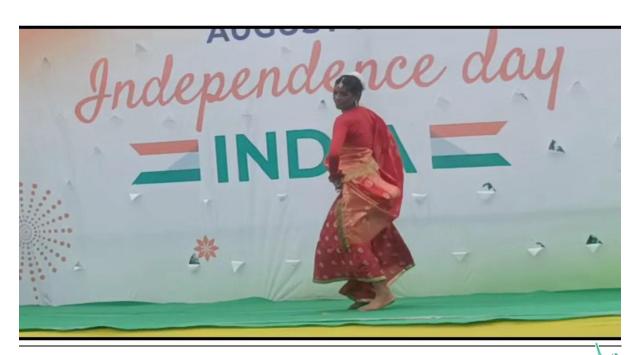

### **Independence Day**

The Independence Day was celebrated with great enthusiasm and patriotic fervour at Mundeshwari College for Teacher Education, Patna on August 15th 2023. The event, organized by the Management in collaboration with the faculty, saw the active participation of students, faculty members, and staff, all coming together to commemorate the freedom. The campus was beautifully decorated with tricolour flags, balloons, and banners, creating an atmosphere filled with national pride and unity. In the days leading up to the celebration, students worked tirelessly to ensure that the event would be memorable. A committee of volunteers was formed, comprising students from various departments, who took charge of different aspects such as decorations, sound system arrangements, and cultural performances. Posters and invitations were distributed throughout the campus, encouraging everyone to attend and take part in the day's festivities. The celebration commenced early in the morning with the traditional flag hoisting ceremony, which was the focal point of the event. The Chairman of Mundeshwari College for Teacher Education Sri Samrendra Singh was the chief guest for the occasion and had the honour of hoisting the national flag. As the flag was raised, the entire gathering of students, faculty, and staff stood in reverence, singing the national anthem, "Jana Gana Mana," led by the college choir. The pride on the faces of everyone present was evident as the tricolour fluttered in the sky, symbolizing the sacrifices made by freedom fighters to secure the nation's independence. A series of performances followed, including patriotic songs, dance performances, and skits that highlighted India's journey to becoming independent. The celebration ended with a vote of thanks, followed by refreshments, leaving everyone with a sense of pride and duty toward the nation.

## **Independence Day**

The Independence Day was celebrated with great enthusiasm and patriotic fervour at Mundeshwari College for Teacher Education, Patna on August 15th 2024. The event, organized by the Management in collaboration with the faculty, saw the active participation of students, faculty members, and staff, all coming together to commemorate the freedom. The campus was beautifully decorated with tricolour flags, balloons, and banners, creating an atmosphere filled with national pride and unity. In the days leading up to the celebration, students worked tirelessly to ensure that the event would be memorable. A committee of volunteers was formed, comprising students from various departments, who took charge of different aspects such as decorations, sound system arrangements, and cultural performances. Posters and invitations were distributed throughout the campus, encouraging everyone to attend and take part in the day's festivities. The celebration commenced early in the morning with the traditional flag hoisting ceremony, which was the focal point of the event. The Chairman of Mundeshwari College for Teacher Education Sri Samrendra Singh was the chief guest for the occasion and had the honour of hoisting the national flag. As the flag was raised, the entire gathering of students, faculty, and staff stood in reverence, singing the national anthem, "Jana Gana Mana," led by the college choir. The pride on the faces of everyone present was evident as the tricolour fluttered in the sky, symbolizing the sacrifices made by freedom fighters to secure the nation's independence. A series of performances followed, including patriotic songs, dance performances, and skits that highlighted India's journey to becoming independent. The celebration ended with a vote of thanks, followed by refreshments, leaving everyone with a sense of pride and duty toward the nation.