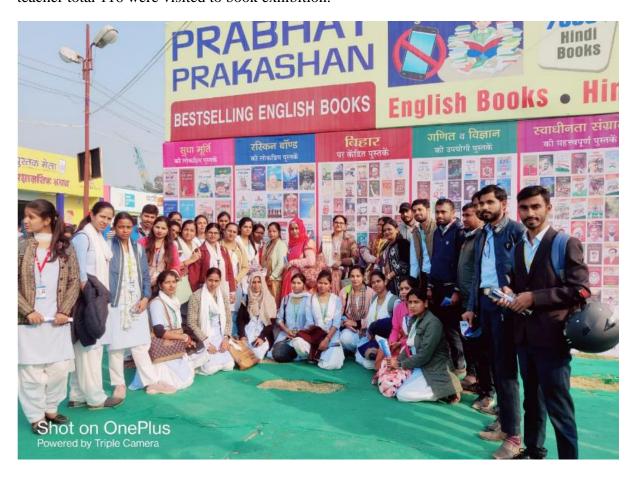

#### **Book Exhibition**

Mundeshwari College for Teacher Education organized a visit to Bihar Pustak Mela on 12/12/2022. The visit not only gave student teacher access to a variety of books but also provided an interactive learning experience, helping them develop a deeper appreciation for reading. The book fair left a lasting impact, motivating the student teacher to continue exploring the world of literature beyond the classroom. Including both session of student teacher total 116 were visited to book exhibition.