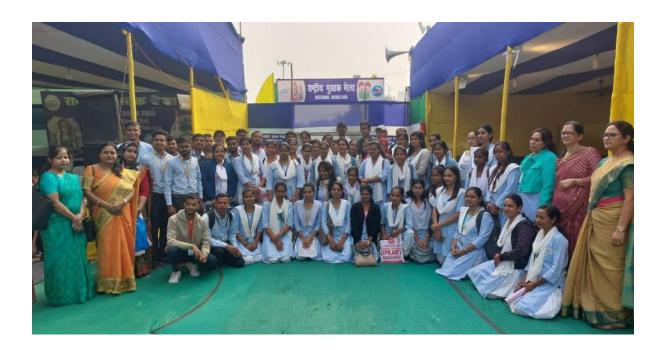

#### **Book Exhibition**

Mundeshwari College for Teacher Education organized a visit to Bihar Pustak Mela on 12/12/2022. The visit not only gave student teacher access to a variety of books but also provided an interactive learning experience, helping them develop a deeper appreciation for reading. The book fair left a lasting impact, motivating the student teacher to continue exploring the world of literature beyond the classroom. Including both session of student teacher total 116 were visited to book exhibition.

### **Book Exhibition**

Mundeshwari College for Teacher Education organized a visit to Rashtriye Pustak Mela on 30/11/2023. The visit not only gave student teacher access to a variety of books but also provided an interactive learning experience, helping them develop a deeper appreciation for reading. The book fair left a lasting impact, motivating the student teacher to continue exploring the world of literature beyond the classroom. Including both session of student teacher total 113 were visited to book exhibition.