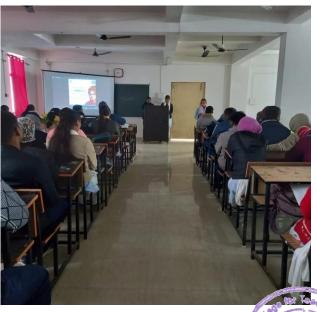

### **National Youth Day**

On the occasion of National Youth Day, celebrated annually on January 12<sup>th</sup> 2023, to honour the birth anniversary of Swami Vivekananda, Mundeshwari College for Teacher Education organized a seminar aimed at inspiring students and fostering discussions on youth empowerment, leadership, and nation-building. The event sought to emphasize the role of the youth in shaping the future of the country, in alignment with the teachings and philosophy of Swami Vivekananda. Dr. kumari Sunita Singh highlighted Swami Vivekananda's philosophy of education and self-development, urging students to focus on character-building alongside academic success. Students Shared insights on how students can contribute to social cause and engage in leadership roles within their communities. Students were made aware of their potential role in addressing social and national issues through collective action and self-development. The event reinforced the importance of Swami Vivekananda's teachings and how they remain relevant in the modern world. Students left the seminar feeling motivated to take on leadership roles in their personal lives and communities, aligning with the spirit of National Youth Day to inspire and.