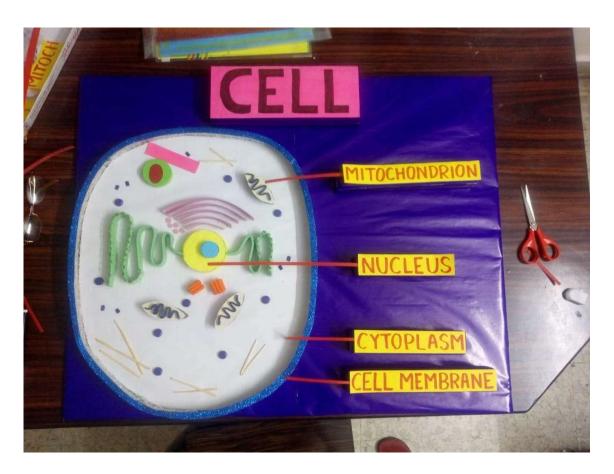

राजपूताना क्षेत्र के राज्य एवं ज्ञावाजी के नेतृत्व में मराठा राज्य के शक्तिशाकी राजनेतिक उद्य एवं विकास के बारे में अह्ययन किया।

#### **Evaluation**:

<u>luation :</u> <u>प्राचन 1</u>:- 18 वीं शाताळिंची में साबसे श्रेष्ठ शास्त्र क्रीन था। अत्तर :-

प्रकाश - शिवाजी का जन्म कब दुसा था १ उत्तर:-

#### **Home Task:**

शिवाजी के आर्थिक जीवन से संबंधित प्रक्रों के उतर लिखें ह्वं अनकी प्रशासनिक ० थवस्था के सैवंदा में पद कर आए।

All the students are hereby informed that there is a workshop on TLM making. Everyone have to bring the following materials for TLM on Saturday (19.08.23) Pencil, sharpener, eraser, scale, scissors, Chart paper, colour / sketch pens, broad coloured cello tape and fevicol / glue.

QAC Coordinator

Principal
Mundeshwan college for Teacher Education
Sarari Patna-801105











### Dear Students,

All are informed that practical work related to school internship program (Action research, Case study, School diary, Teacher student dialogue, School observation, Classroom observation, diagnostic test) will be conducted from 16th July 2023 to 27th July 2023. Students who are absent in this practical class will not be informed about it again. Attendance is compulsory for all students.



| MUNDESHWARI COL                 | LEGE FOR TEACHER EDUCATION                      |
|---------------------------------|-------------------------------------------------|
| SA                              | RARI, PATNA                                     |
| Internship Program              | nme : Part of B.Ed.                             |
|                                 | al