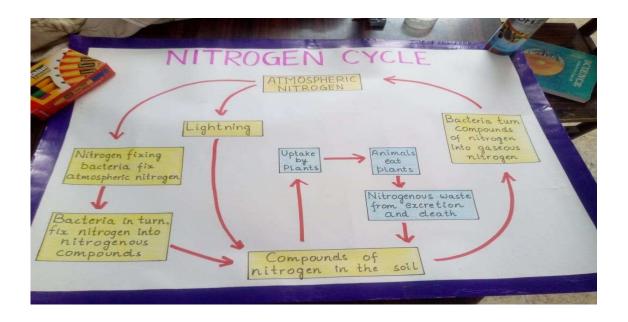

े राजपूताना क्षेत्र के राज्य एवं ज्ञावाजी के नेतृत्व में मराठा राज्य के शक्तिशाकी राजनेतिक उद्य एवं विकास के बारे में अह्ययन किया।

#### **Evaluation**:

<u>luation :</u> <u>प्राचन 1</u>:- 18 वीं शाताळिंची में साबसे श्रेष्ठ शास्त्र क्रीन था। अत्तर :-

प्रकाश - शिवाजी का जन्म कब दुसा था १ उत्तर:-

#### **Home Task:**

शिवाजी के आर्थिक जीवन से संबंधित प्रक्रों के उतर लिखें ह्वं अनकी प्रशासनिक ० थवस्था के सैवंदा में पद कर आए।

All the students are hereby informed that there is a workshop on TLM making. Everyone have to bring the following materials for TLM on Saturday (19.08.23) Pencil, sharpener, eraser, scale, scissors, Chart paper, colour / sketch pens, broad coloured cello tape and fevicol / glue.

QAC Coordinator

Principal
Mundeshwan college for Teacher Education
Sarari Patna-801105











### Dear Students,

All are informed that practical work related to school internship program (Action research, Case study, School diary, Teacher student dialogue, School observation, Classroom observation, diagnostic test) will be conducted from 16th July 2023 to 27th July 2023. Students who are absent in this practical class will not be informed about it again. Attendance is compulsory for all students.



| MUNDESHWARI COL                 | LEGE FOR TEACHER EDUCATION                      |
|---------------------------------|-------------------------------------------------|
| SA                              | RARI, PATNA                                     |
| Internship Program              | nme : Part of B.Ed.                             |
|                                 |