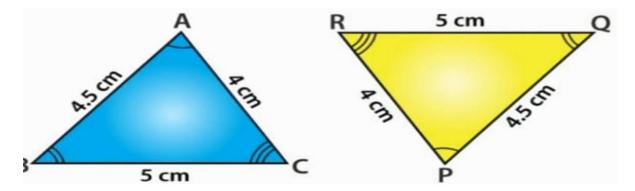

प्रयास के स्वामा वक रूप से पटित होता है

ग) प्रशासण और अञ्चास की आवश्यकता है

वसापन

d) शक्षा के माध्यम से नहीं बढाया जा रूपना

भारत में सबसे बड़ा नियोक्ता कौन सा क्षेत्र है?

क)-बार्च सक होन

बी) द् वतीयक क्षेत्र

ग) तृतीयक क्षेत्र

ध) उपरोक्त में से कोई नहीं

12. प्रतिभा पतायन शब्द का तात्पर्य है:

क) कुशल व्यक्तियों का एक देश से दूसरे देश में आवागमन

ख) अकुराल व मर्कों का शहरी क्षेत्रों की ओर पतायन

ग) असंवहनीय प्रथाओं के कारण प्राकृतिक संसाधनों की स्टीन

व) कसी जनसंख्या में साक्षरता दर में गरावट

,25. निम्न न बत में से कौन मानव पूंजी में निवेश का उदाहरण है?

क) एक नया शॉ पंग मॉस बनाना

ख) राजमार्ग का निर्माण

ग्रा निःशुल्क स्वास्थ्य सेवाएं प्रदान करना







# PREPARED BY

Name- RAJ KUMAR SINGH Rollno-55 Course- B.Ed (2023-25) Subject- mathematics









### **ASA Congruence Rule**



Two triangles are said to be congruent if two angles and the included side of one triangle are equal to two angles and the included side of another triangle

## Mathematics method

Presented by= vishal kumar (MCTE) Roll no. 99 Course B. Ed. 1<sup>st</sup> Session 2022-24



| Standard<br>Angles (θ) | 0°                | 30°                                | 45°                                       | 60°                                       | 90°               |
|------------------------|-------------------|------------------------------------|-------------------------------------------|-------------------------------------------|-------------------|
|                        | 0                 | 1                                  | 2                                         | 3