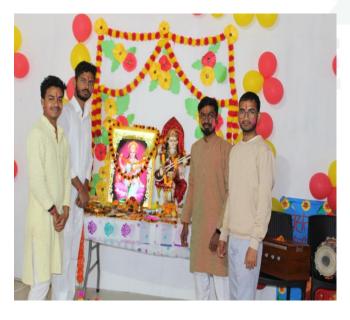

## **REPORT ON M.C.T.E. SARASWATI PUJA**

Organized by: Mundeshwari College for Teacher Education, Patna

**Date: 02.02.2025(Sunday)** 

Participants: Students of B.Ed. 2<sup>nd</sup> Year.

On the auspicious day of Saraswati Puja, the students and faculty of Mundeshwari College for Teacher Education, Patna came together to seek the blessings of the goddess of knowledge, music, art and culture. The ritual was graced with the presence of Dr. Kumari Sunita Singh, IQAC Coordinator Mrs. Kumari Shashi Singh and all the teaching faculties, non-teaching staff and students.