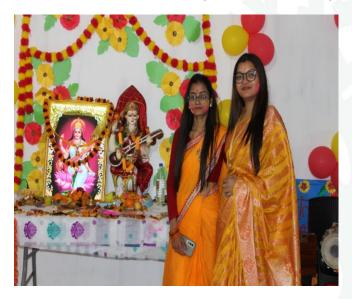

## **REPORT ON M.C.T.E. SARASWATI PUJA**

Organized by: Mundeshwari College for Teacher Education, Patna

**Date: 02.02.2025(Sunday)** 

Participants: Students of B.Ed. 2<sup>nd</sup> Year.

On the auspicious day of Saraswati Puja, the students and faculty of Mundeshwari College for Teacher Education, Patna came together to seek the blessings of the goddess of knowledge, music, art and culture. The ritual was graced with the presence of Dr. Kumari Sunita Singh, IQAC Coordinator Mrs. Kumari Shashi Singh and all the teaching faculties, non-teaching staff and students.