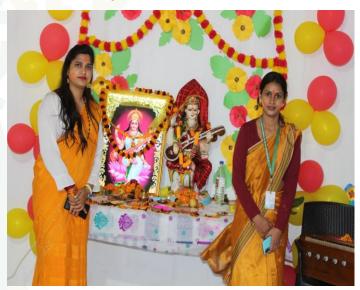

## **REPORT ON M.C.T.E. SARASWATI PUJA**

Organized by: Mundeshwari College for Teacher Education, Patna

**Date: 02.02.2025(Sunday)** 

Participants: Students of B.Ed. 2<sup>nd</sup> Year.

On the auspicious day of Saraswati Puja, the students and faculty of Mundeshwari College for Teacher Education, Patna came together to seek the blessings of the goddess of knowledge, music, art and culture. The ritual was graced with the presence of Dr. Kumari Sunita Singh, IQAC Coordinator Mrs. Kumari Shashi Singh and all the teaching faculties, non-teaching staff and students.