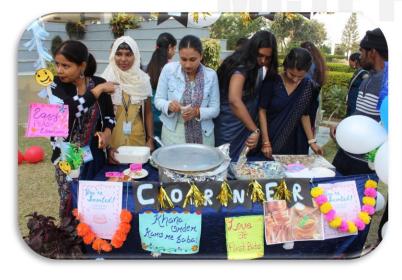

In a culturally diverse country such as India which has a rich culinary heritage and eating meals together is a part of social traditions followed since generations. With this background in mind and in order to motivate students to engage in culinary arts and share the food cooked by them with the teachers and the students of the College, the students of B.Ed. 1<sup>st</sup> & 2<sup>nd</sup> Year organized Food Festival in the College premises. The food menu included varied items such as Litti Chokha, Pav-Bhaji, Sweets, Pani Puri & various other snacks. The students, teachers and non-teaching staff of the college had a gala time feasting on the tasty food prepared by the students.