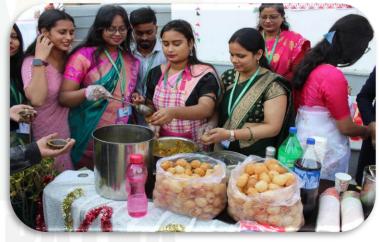

In a culturally diverse country such as India which has a rich culinary heritage and eating meals together is a part of social traditions followed since generations. With this background in mind and in order to motivate students to engage in culinary arts and share the food cooked by them with the teachers and the students of the College, the students of B.Ed. 1<sup>st</sup> & 2<sup>nd</sup> Year organized Food Festival in the College premises. The food menu included varied items such as Litti Chokha, Pav-Bhaji, Sweets, Pani Puri & various other snacks. The students, teachers and non-teaching staff of the college had a gala time feasting on the tasty food prepared by the students.