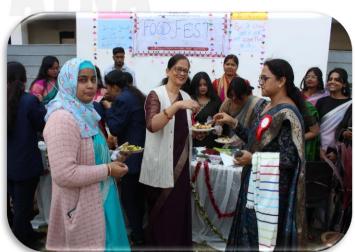

## A Unit of Vikramshila Educational & Welfare Society, Patna Report on MCTE Food Fest (06.12.2024)

Organised by: Students of B.Ed. 1st & 2nd Year

**Date: 06.12.2024(Friday)** 

Participants: B.Ed. Students of 1st & 2nd Year

In a culturally diverse country such as India which has a rich culinary heritage and eating meals together is a part of social traditions followed since generations. With this background in mind and in order to motivate students to engage in culinary arts and share the food cooked by them with the teachers and the students of the College, the students of B.Ed. 1<sup>st</sup> & 2<sup>nd</sup> Year organized Food Festival in the College premises. The food menu included varied items such as Litti Chokha, Pav-Bhaji, Sweets, Pani Puri & various other snacks. The students, teachers and non-teaching staff of the college had a gala time feasting on the tasty food prepared by the students.