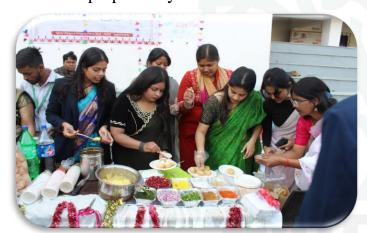

In a culturally diverse country such as India which has a rich culinary heritage and eating meals together is a part of social traditions followed since generations. With this background in mind and in order to motivate students to engage in culinary arts and share the food cooked by them with the teachers and the students of the College, the students of B.Ed. 1<sup>st</sup> & 2<sup>nd</sup> Year organized Food Festival in the College premises. The food menu included varied items such as Litti Chokha, Pav-Bhaji, Sweets, Pani Puri & various other snacks. The students, teachers and non-teaching staff of the college had a gala time feasting on the tasty food prepared by the students.