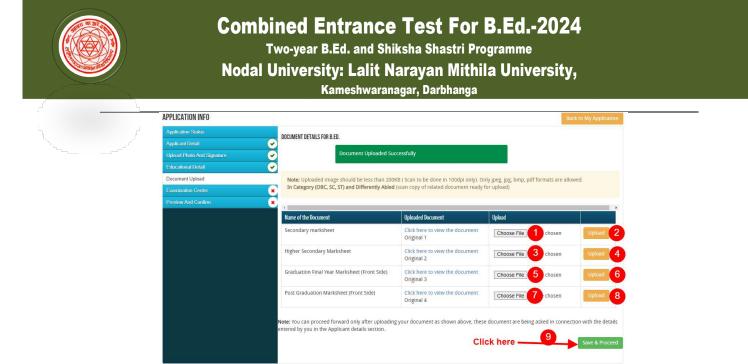

Two-year B.Ed. and Shiksha Shastri Programme Nodal University: Lalit Narayan Mithila University, Kameshwaranagar, Darbhanga