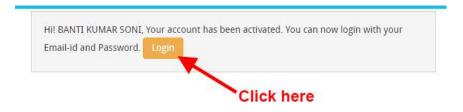

On successful submission of registration details, you would be shown a confirmation message on the screen. You will also **receive an e-mail** on the e-mail ID provided by you in the Registration Form and a validation code on your registered mobile number. This email will contain an **activation link**. You should click on this activation link to confirm and complete your registration process.