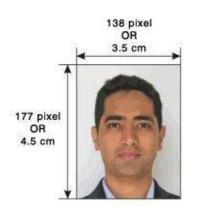

(Your scanned passport photo should be within 3.5 x 4.5 cm in size, scanning resolution should be

within 100 dpi & file size should be less than 100 KB.) If you are facing any problem to upload your photo or rejected by the system then we are requested you to resize your photo as per the sample images shown here. To resize your scanned photo please follow the following steps:

Custom width x height, And write width = 138px, height = 177px. Then Click OK to complete.

- 4. If you are not able to do this properly, then you can try 'Crop' feature for the 'Picture' menu
- 5. The save the file.

Choose the image file (jpeg format; photo should be within 4.5 x 3.5 cm in size, scanning resolution should be within 100 dpi & file size not more than 100 kb) of your scanned passport size photograph and signature and click the button 'Upload Photo' and 'Upload two Signature' button given below the Box. After you have successfully uploaded the photograph and signature, you will see the following page: