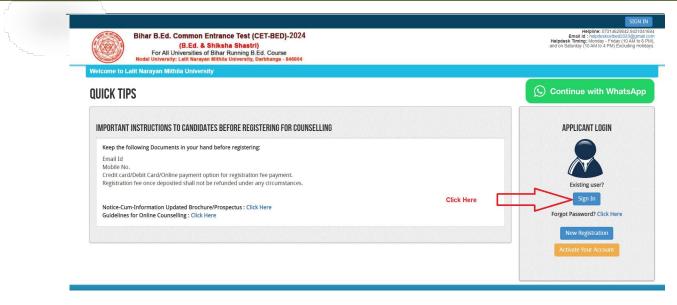

#### **Illustration how to complete Online Application Process**

**Step 1:** Please click on **"Login**" button given on the home page of the <u>http://biharcetbed-lnmu.in/</u> Application Portal from website.

**Step 2:** On clicking the button, you will be directed to a new page having an Applicant Login Box. Below the login fields there is a link "**New Registration**". Please click on this link.

| Bihar B.Ed. Common Entrance Test (CET-BED)-2024<br>(B.Ed. & Shiksha Shastri)<br>For All Universities of Bihar Running B.Ed. Course<br>Nodal Universit. Latik Karayan Mithile University, Darbhanga - 846004 | Email Helplinic: 0)<br>Helpdesk Timmer, Monday<br>and on Saturday (10 AM to 4 | 7314629842,9431041694<br>kcetbed2023@gmail.com<br>- Friday.(10 AM to 6 PM)<br>- PM) Excluding Holidays |
|-------------------------------------------------------------------------------------------------------------------------------------------------------------------------------------------------------------|-------------------------------------------------------------------------------|--------------------------------------------------------------------------------------------------------|
| Velcome to Lalit Narayan Mithila University                                                                                                                                                                 | () Continue with                                                              | WhatsApp                                                                                               |
| IMPORTANT INSTRUCTIONS TO CANDIDATES BEFORE REGISTERING FOR COUNSELLING                                                                                                                                     | APPLICANT LOG                                                                 | IN                                                                                                     |
| Keep the following Documents in your hand before registering:                                                                                                                                               |                                                                               |                                                                                                        |
| Email Id<br>Mobile No.<br>Credit card/Debit Card/Online payment option for registration fee payment.                                                                                                        |                                                                               |                                                                                                        |
| Registration fee once deposited shall not be refunded under any circumstances.                                                                                                                              | Existing user?                                                                |                                                                                                        |
| Notice-Cum-Information Updated Brochure/Prospectus : Click Here<br>Guidelines for Online Counselling : Click Here                                                                                           | Forgot Password? Clic                                                         | k Here                                                                                                 |
|                                                                                                                                                                                                             | Click Here New Registration                                                   |                                                                                                        |
|                                                                                                                                                                                                             | Activate Your Acco                                                            | unt                                                                                                    |